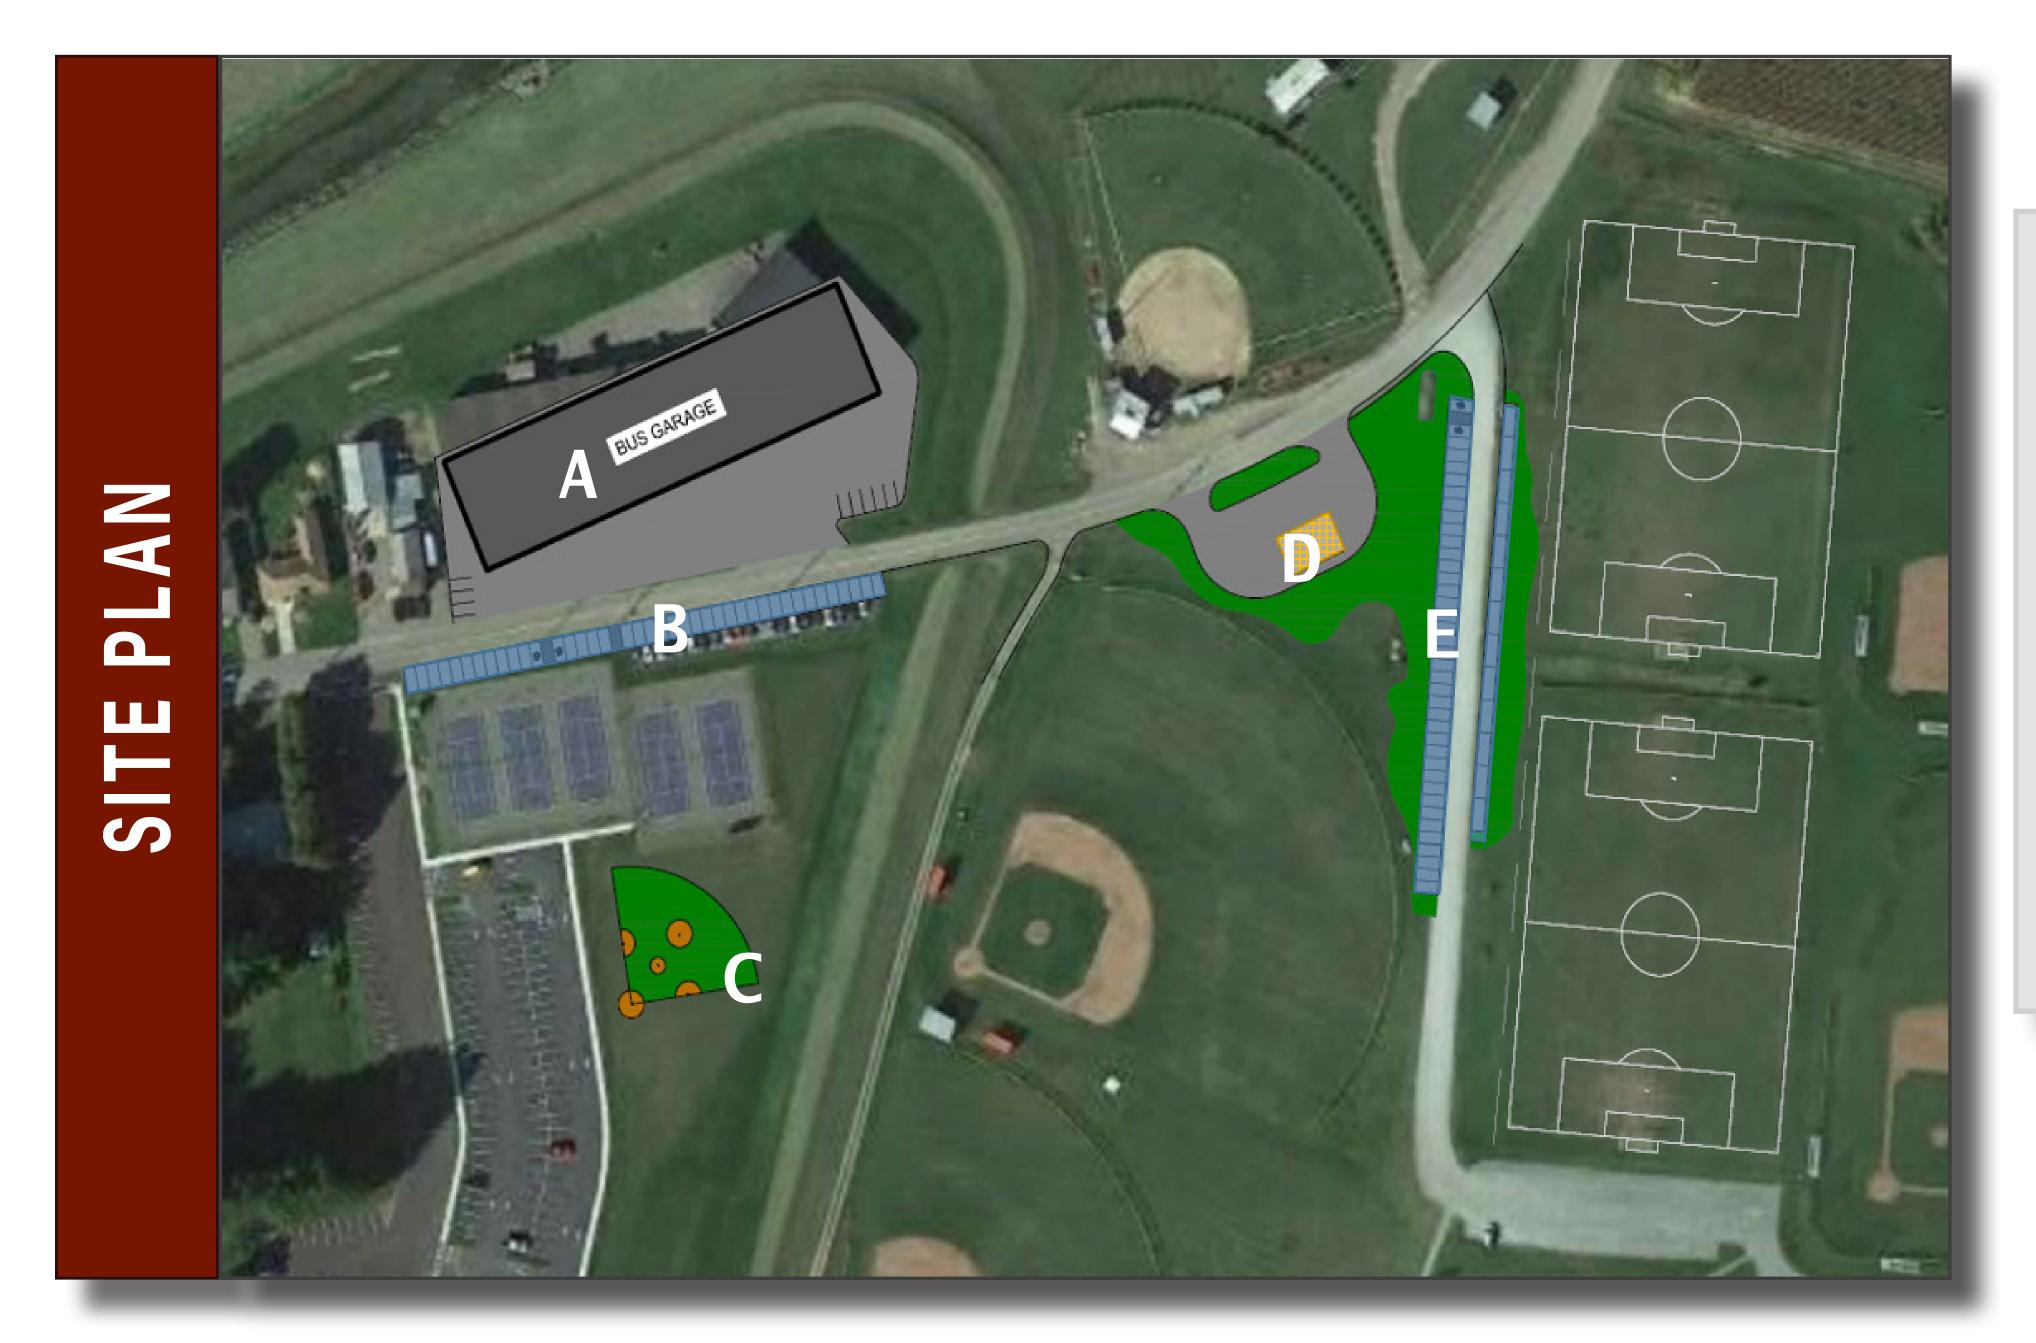

## LEGEND

- A. NEW BUS GARAGE
- B. EXTENDED BUS GARAGE PARKING & WALKWAY TO TENNIS COURTS
  - 40 SPACES (2 HANDICAPPED)
- C. RELOCATE T-BALL FIELD
- D. NEW FUEL STATION

## E. EXTENDED PLAY FIELD PARKING • 37 SPACES (2 HANDICAPPED) • 13 PARALLEL SPACES

| <b>PROPOSED WORK HIGHLIGHTS</b>                                                                                                               | Bus Garage/<br>Bus Storage | Middle/<br>High School | Athletic Fields<br>Parking | Maintenance<br>Facility |
|-----------------------------------------------------------------------------------------------------------------------------------------------|----------------------------|------------------------|----------------------------|-------------------------|
| New Construction                                                                                                                              |                            | 1                      |                            |                         |
| Bus maintenance/office/training center                                                                                                        | ✓                          |                        |                            |                         |
| Storage facility for all busses and school vehicles                                                                                           | ~                          |                        |                            |                         |
| Fuel dispensing and removal of underground holding tanks                                                                                      | ✓                          |                        |                            |                         |
| Building and Academic Program Enhancements                                                                                                    |                            |                        |                            |                         |
| Technology/art area reconfiguration and upgrade                                                                                               |                            | ✓                      |                            |                         |
| Replace tech room sink and eyewash stations                                                                                                   |                            | ✓                      |                            |                         |
| Alumni Gym locker room renovations                                                                                                            |                            | ✓                      |                            |                         |
| Replace data room split systems                                                                                                               |                            | ✓                      |                            |                         |
| Structural Health and Safety                                                                                                                  |                            |                        |                            |                         |
| Tech room electrical panel and outlet replacement                                                                                             |                            | ✓                      |                            |                         |
| Chimney repairs<br>Emergency gas shut-off in science rooms<br>Replace electrical panel boards in corridors                                    |                            | ✓                      |                            |                         |
| Emergency gas shut-off in science rooms                                                                                                       |                            | ✓                      |                            |                         |
| Replace electrical panel boards in corridors                                                                                                  |                            | ✓                      |                            |                         |
| Biology CO detection                                                                                                                          |                            | ✓                      |                            |                         |
| Ventilation to occupied spaces                                                                                                                |                            |                        |                            | <b>&gt;</b>             |
| Modify storm piping                                                                                                                           |                            |                        |                            | ✓                       |
| Minor water heating system repairs                                                                                                            |                            |                        |                            | ✓                       |
| Biology CO detection   Ventilation to occupied spaces   Modify storm piping   Minor water heating system repairs   Electrical system upgrades |                            |                        |                            | ✓                       |
| CO detector upgrades                                                                                                                          |                            |                        |                            | ✓                       |
| Site Work                                                                                                                                     |                            |                        |                            |                         |