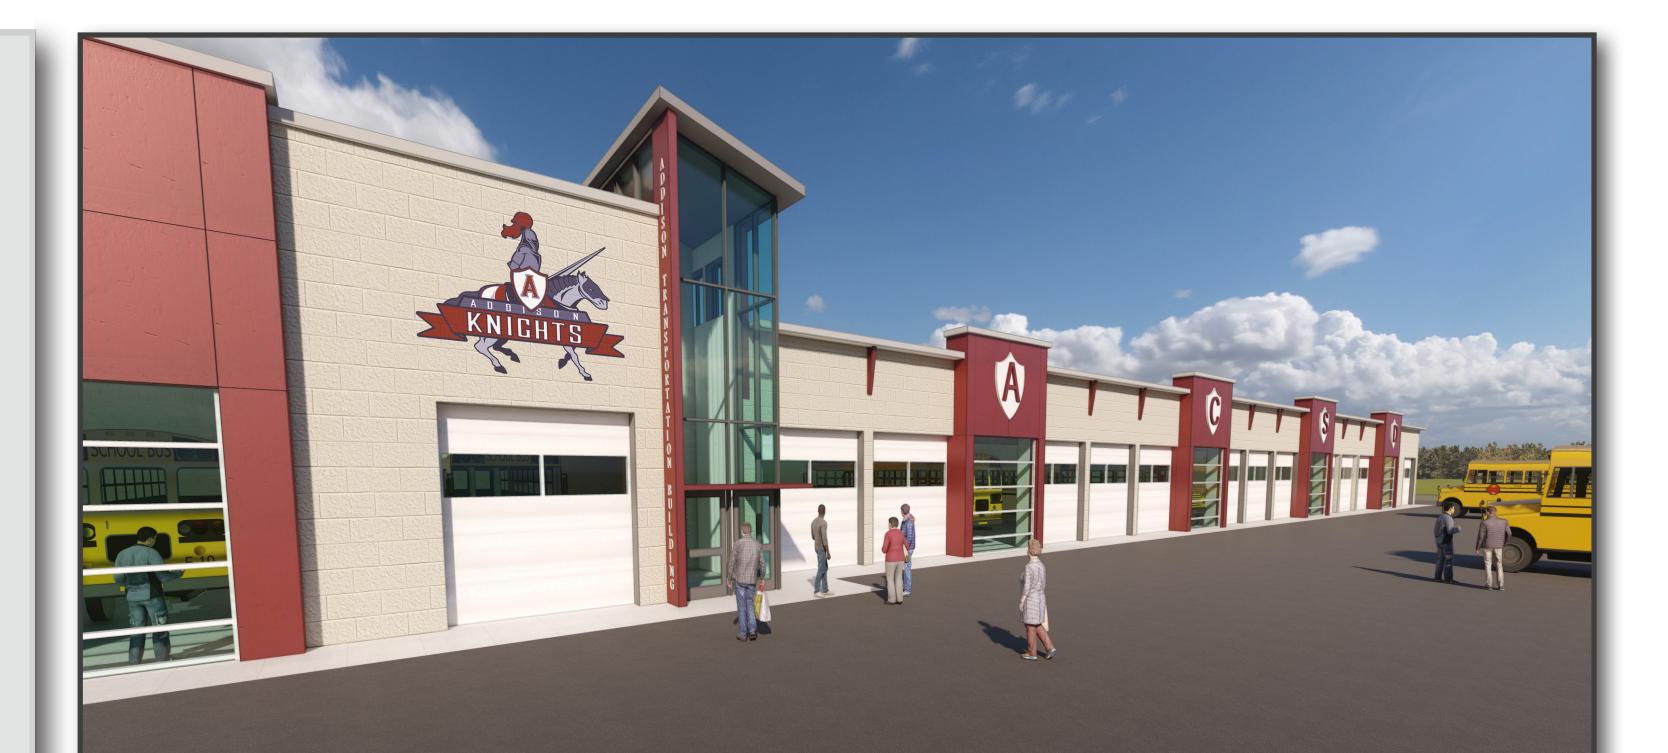

## E. EXTENDED PLAY FIELD PARKING • 37 SPACES (2 HANDICAPPED) • 13 PARALLEL SPACES

| <b>PROPOSED WORK HIGHLIGHTS</b>                                                                                                               | Bus Garage/<br>Bus Storage | Middle/<br>High School | Athletic Fields<br>Parking | Maintenance<br>Facility |
|-----------------------------------------------------------------------------------------------------------------------------------------------|----------------------------|------------------------|----------------------------|-------------------------|
| New Construction                                                                                                                              |                            | 1                      |                            |                         |
| Bus maintenance/office/training center                                                                                                        | ✓                          |                        |                            |                         |
| Storage facility for all busses and school vehicles                                                                                           | ~                          |                        |                            |                         |
| Fuel dispensing and removal of underground holding tanks                                                                                      | ✓                          |                        |                            |                         |
| Building and Academic Program Enhancements                                                                                                    |                            |                        |                            |                         |
| Technology/art area reconfiguration and upgrade                                                                                               |                            | ✓                      |                            |                         |
| Replace tech room sink and eyewash stations                                                                                                   |                            | ✓                      |                            |                         |
| Alumni Gym locker room renovations                                                                                                            |                            | ✓                      |                            |                         |
| Replace data room split systems                                                                                                               |                            | ✓                      |                            |                         |
| Structural Health and Safety                                                                                                                  |                            |                        |                            |                         |
| Tech room electrical panel and outlet replacement                                                                                             |                            | ✓                      |                            |                         |
| Chimney repairs<br>Emergency gas shut-off in science rooms<br>Replace electrical panel boards in corridors                                    |                            | ✓                      |                            |                         |
| Emergency gas shut-off in science rooms                                                                                                       |                            | ✓                      |                            |                         |
| Replace electrical panel boards in corridors                                                                                                  |                            | ✓                      |                            |                         |
| Biology CO detection                                                                                                                          |                            | ✓                      |                            |                         |
| Ventilation to occupied spaces                                                                                                                |                            |                        |                            | <b>&gt;</b>             |
| Modify storm piping                                                                                                                           |                            |                        |                            | ✓                       |
| Minor water heating system repairs                                                                                                            |                            |                        |                            | ✓                       |
| Biology CO detection   Ventilation to occupied spaces   Modify storm piping   Minor water heating system repairs   Electrical system upgrades |                            |                        |                            | ✓                       |
| CO detector upgrades                                                                                                                          |                            |                        |                            | ✓                       |
| Site Work                                                                                                                                     |                            |                        |                            |                         |