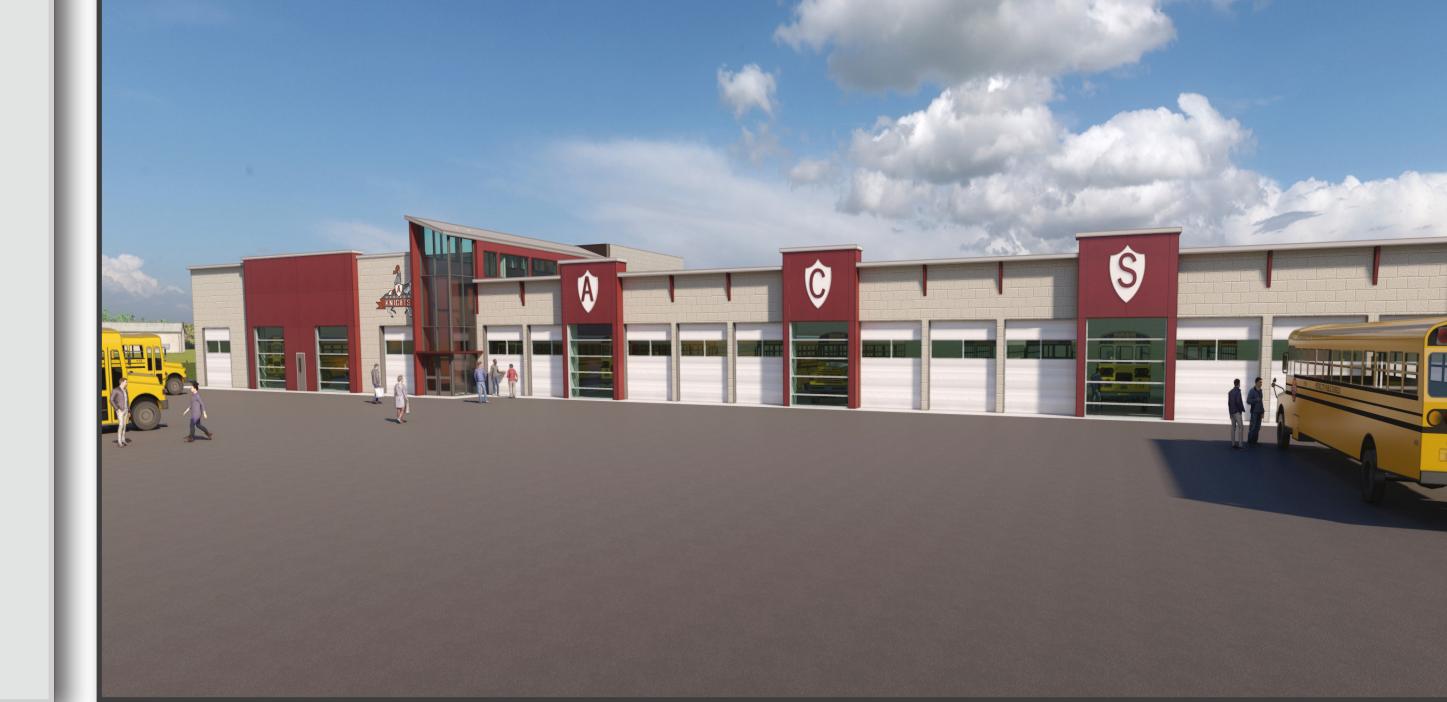

## E. EXTENDED PLAY FIELD PARKING • 37 SPACES (2 HANDICAPPED) • 13 PARALLEL SPACES

| <b>PROPOSED WORK HIGHLIGHTS</b>                                                                                                               | Bus Garage/<br>Bus Storage | Middle/<br>High School | Athletic Fields<br>Parking | Maintenance<br>Facility |
|-----------------------------------------------------------------------------------------------------------------------------------------------|----------------------------|------------------------|----------------------------|-------------------------|
| New Construction                                                                                                                              |                            | 1                      |                            |                         |
| Bus maintenance/office/training center                                                                                                        | ✓                          |                        |                            |                         |
| Storage facility for all busses and school vehicles                                                                                           | ~                          |                        |                            |                         |
| Fuel dispensing and removal of underground holding tanks                                                                                      | ✓                          |                        |                            |                         |
| Building and Academic Program Enhancements                                                                                                    |                            |                        |                            |                         |
| Technology/art area reconfiguration and upgrade                                                                                               |                            | ✓                      |                            |                         |
| Replace tech room sink and eyewash stations                                                                                                   |                            | ✓                      |                            |                         |
| Alumni Gym locker room renovations                                                                                                            |                            | ✓                      |                            |                         |
| Replace data room split systems                                                                                                               |                            | ✓                      |                            |                         |
| Structural Health and Safety                                                                                                                  |                            |                        |                            |                         |
| Tech room electrical panel and outlet replacement                                                                                             |                            | ✓                      |                            |                         |
| Chimney repairs<br>Emergency gas shut-off in science rooms<br>Replace electrical panel boards in corridors                                    |                            | ✓                      |                            |                         |
| Emergency gas shut-off in science rooms                                                                                                       |                            | ✓                      |                            |                         |
| Replace electrical panel boards in corridors                                                                                                  |                            | ✓                      |                            |                         |
| Biology CO detection                                                                                                                          |                            | ✓                      |                            |                         |
| Ventilation to occupied spaces                                                                                                                |                            |                        |                            | <b>&gt;</b>             |
| Modify storm piping                                                                                                                           |                            |                        |                            | ✓                       |
| Minor water heating system repairs                                                                                                            |                            |                        |                            | ✓                       |
| Biology CO detection   Ventilation to occupied spaces   Modify storm piping   Minor water heating system repairs   Electrical system upgrades |                            |                        |                            | ✓                       |
| CO detector upgrades                                                                                                                          |                            |                        |                            | ✓                       |
| Site Work                                                                                                                                     |                            |                        |                            |                         |